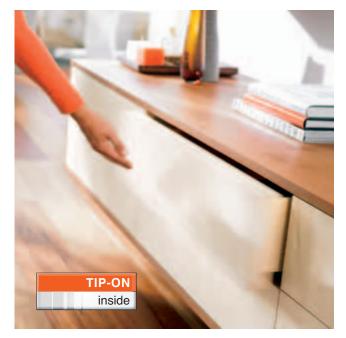

## Almost invisible Yet totally effective

TIP-ON is an inspiration due to its unique ability to open and close handle-less furniture. The new synchronisation feature gives you even more outstanding advantages:

- Now even wide fronts open reliably and close securely.
- The two-sided synchronised locking mechanism ensures a uniform front gap over the entire cabinet width.
- No additional work is required on drawer or cabinet.
- And there is also no additional space required in the cabinet depth.
- All components can be attached quickly and tool-free.
- One version of synchronisation can be used for the entire TIP-ON programme (full and single extensions).