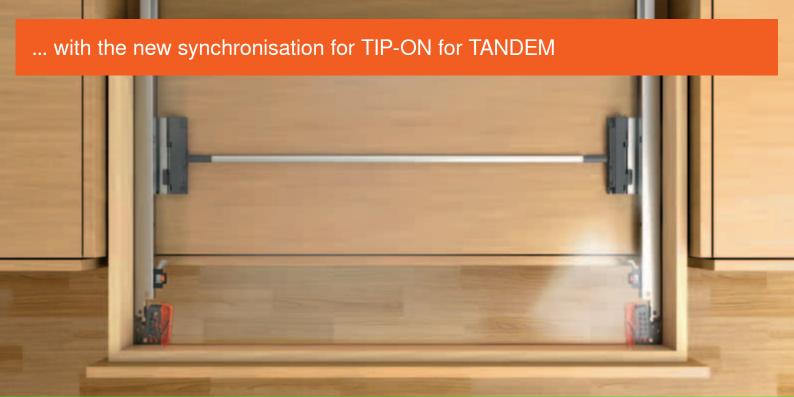

## Reliable Opening ...

Even wide drawers and pull-outs can be opened with just a light touch – No matter where you press on the handle-less front. The new synchronisation for TIP-ON for TANDEM, the mechanical opening support system from Blum, makes it all possible.

## ... even for wide fronts

This ensures secure triggering anywhere on the entire furniture front. We recommend synchronisation for drawers and pull-outs with a cabinet width 600 mm and higher.